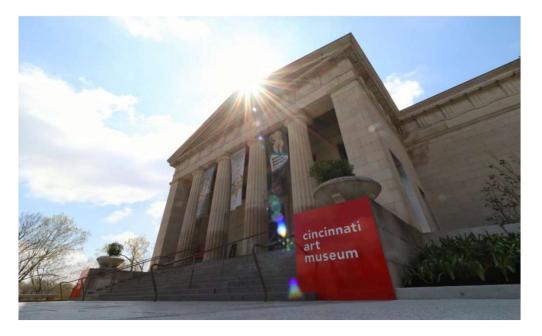

## **Energy Audit Grant – Cincinnati Art Museum** Non-Profit

| Baseline Energy Cost:             | \$583,488/year       |
|-----------------------------------|----------------------|
| Projected Energy Savings:         | \$296,724/year (51%) |
| Estimated Project Costs:          | \$1,715,790          |
| Rebate Potential:                 | \$76,836             |
| Simple Payback:                   | 5.1 years            |
| Savings Opportunities:            |                      |
| Chilled Water                     | Lighting             |
| Peak Utility Demand<br>Management | HVAC                 |